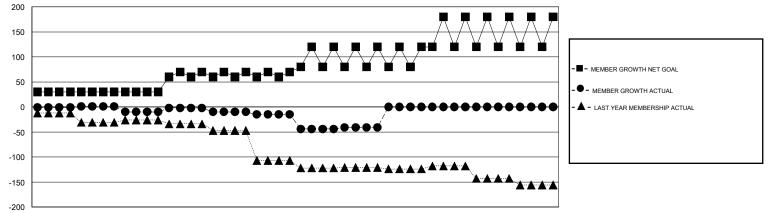

## District 4 A2

Results as of: 2/29/2020

| GMT:          | LOCATION CALIFORNIA |             |               |                       |                           |                         | GMT CA                                             |  |  |
|---------------|---------------------|-------------|---------------|-----------------------|---------------------------|-------------------------|----------------------------------------------------|--|--|
|               | Clut                | 98          |               | Members               |                           |                         |                                                    |  |  |
|               | RESULTS FO          | R 2019-2020 |               | RESULTS FOR 2019-2020 |                           |                         |                                                    |  |  |
| QUARTER       | NEW CLUB GOAL       | NEW CLUBS   | DROPPED CLUBS | QUARTER               | MEMBER GROWTH NET<br>GOAL | MEMBER GROWTH<br>ACTUAL | DROPPED<br>MEMBERS ACTUAL<br>(including transfers) |  |  |
| JULY/AUG/SEPT | 1                   | 0           | 4             | JULY/AUG/SEPT         | 30                        | 148                     | 176                                                |  |  |
| OCT/NOV/DEC   | 1                   | 0           | 0             | OCT/NOV/DEC           | 35                        | 144                     | 148                                                |  |  |
| JAN/FEB/MAR   | 1                   | 0           | 0             | JAN/FEB/MAR           | 35                        | 112                     | 208                                                |  |  |
| APR/MAY/JUNE  | 0                   | 0           | 0             | APR/MAY/JUNE          | 50                        | 0                       | 0                                                  |  |  |