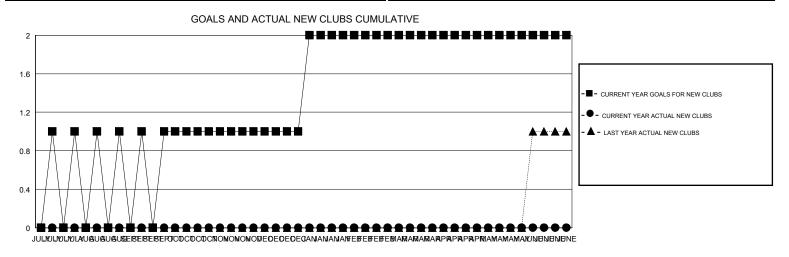

## District 4 A2

Results as of: 2/29/2020

| GMT:          | LOCATION CALIFORNIA |             |               |                       |                           |                         | GMT CA                                             |  |  |
|---------------|---------------------|-------------|---------------|-----------------------|---------------------------|-------------------------|----------------------------------------------------|--|--|
|               | Clut                | 98          |               | Members               |                           |                         |                                                    |  |  |
|               | RESULTS FO          | R 2019-2020 |               | RESULTS FOR 2019-2020 |                           |                         |                                                    |  |  |
| QUARTER       | NEW CLUB GOAL       | NEW CLUBS   | DROPPED CLUBS | QUARTER               | MEMBER GROWTH NET<br>GOAL | MEMBER GROWTH<br>ACTUAL | DROPPED<br>MEMBERS ACTUAL<br>(including transfers) |  |  |
| JULY/AUG/SEPT | 1                   | 0           | 4             | JULY/AUG/SEPT         | 30                        | 148                     | 176                                                |  |  |
| OCT/NOV/DEC   | 1                   | 0           | 0             | OCT/NOV/DEC           | 35                        | 144                     | 148                                                |  |  |
| JAN/FEB/MAR   | 1                   | 0           | 0             | JAN/FEB/MAR           | 35                        | 112                     | 208                                                |  |  |
| APR/MAY/JUNE  | 0                   | 0           | 0             | APR/MAY/JUNE          | 50                        | 0                       | 0                                                  |  |  |